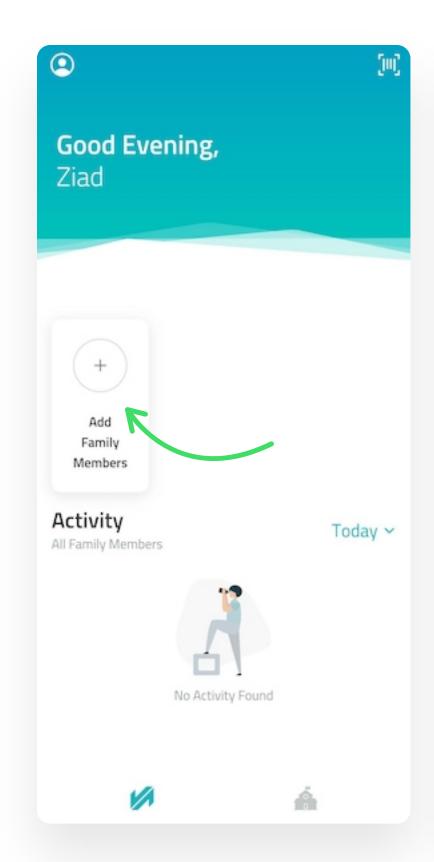

## Adding Children to Your Account

Add your child

Tap on "Add Family Members"

Pick your country

Pick your school

Enter their student ID

If you do not know your child's student ID number, reach out to your school.