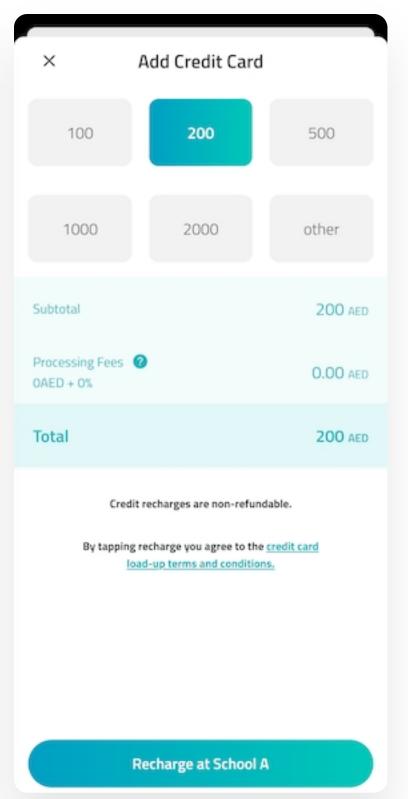

#### Select an amount

You can choose from the preset options, or tap "other" to enter a custom amount.

Tap "Recharge" then enter your card details.