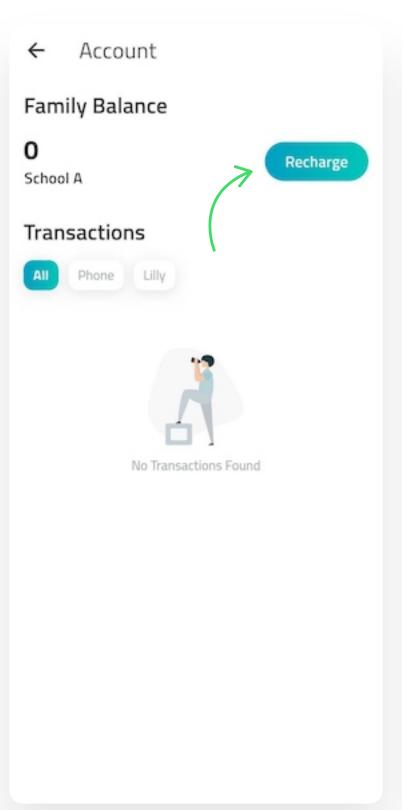

the App & Sign Up







#### Download the app

Search for "Spare" on your app store, or scan the QR Code from your phone.









Enter your number

Enter the code

You will receive an SMS.

#### Fill out your details

# Check your email and tap on the link to verify.

Done



## Adding Children to Your Account













Add your child

Tap on "Add Family Members"

Pick your country

Pick your school

Enter their student ID

If you do not know your child's student ID number, reach out to your school.

## Confirm your child's name

If it shows the wrong name and you are sure the ID is correct, press "No" and someone will be in touch.

## Add your wristband or card

Enter the number on your card or wristband to connect it to your child's account.



## Recharging Your Family Balance











Tap "Recharge"

Pay by card

#### Select an amount

You can choose from the preset options, or tap "other" to enter a custom amount.

Tap "Recharge" then enter your card details.





## **Important Tips**

- If you have more than one child, no need to recharge more than once. They all share the same **family balance**.
- Your spouse can also access your family account. To do this, simply log in on their phone using the same phone number.
- If your children will be making purchases on campus, you can set **spending limits**, **restrictions & more** by going to your child's page and tapping on the settings icon.