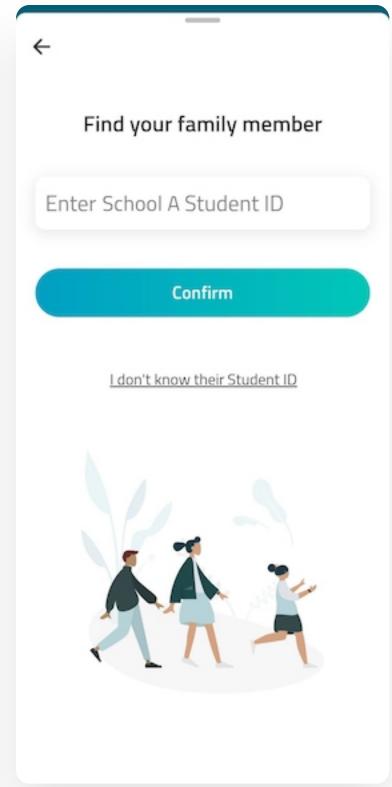

## Adding Children to Your Account

Add your child

Tap on "Add Family Members"

Pick your country

Pick your school

Enter their student ID

If you do not know your child's student ID number, reach out to your school.