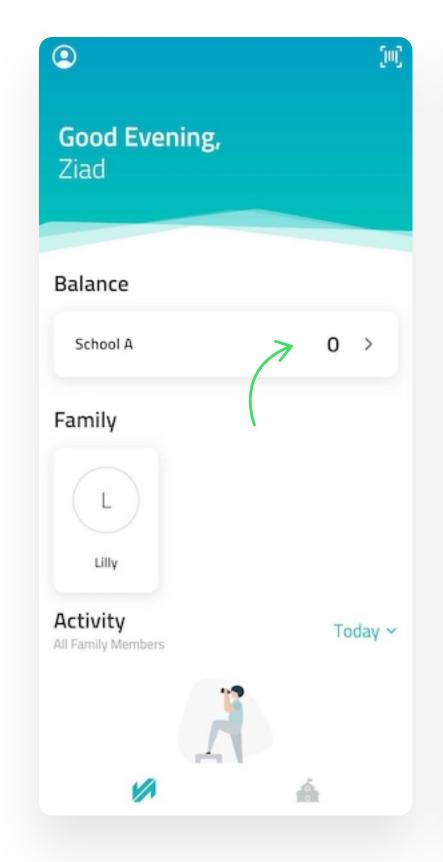

## Recharging Your Family Balance

Tap "Recharge"

Pay by card

## **Important Tips**

- If you have more than one child, no need to recharge more than once. They all share the same **family balance**.
- Your spouse can also access your family account. To do this, simply log in on their phone using the same phone number.
- If your children will be making purchases on campus, you can set **spending limits**, **restrictions & more** by going to your child's page and tapping on the settings icon.