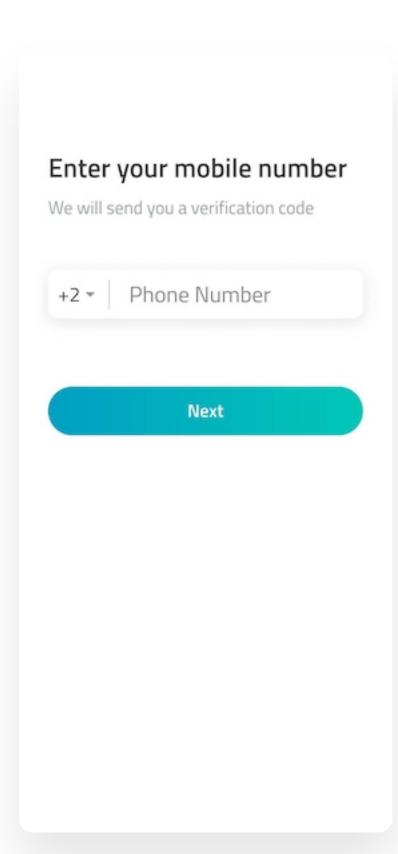

#### Download the app

Search for "Spare" on your app store, or scan the QR Code from your phone.

Enter your number

Enter the code

You will receive an SMS.