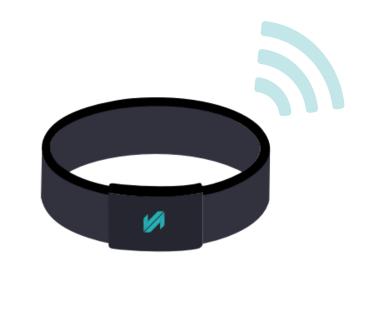

## Add your wristband or card

Enter the number on your card or wristband to connect it to your child's account.