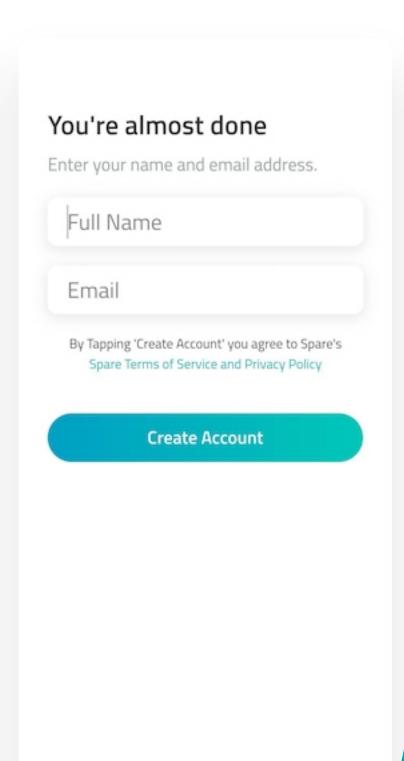

#### Fill out your details

# Check your email and tap on the link to verify.

Done