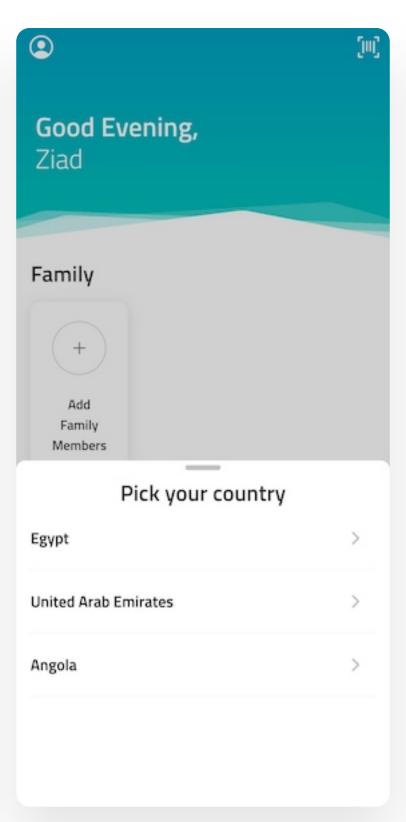

## Adding Children to Your Account

Add your child

Tap on "Add Family Members"

Pick your country

Pick your school

Enter their student ID

If you do not know your child's student ID number, reach out to your school.