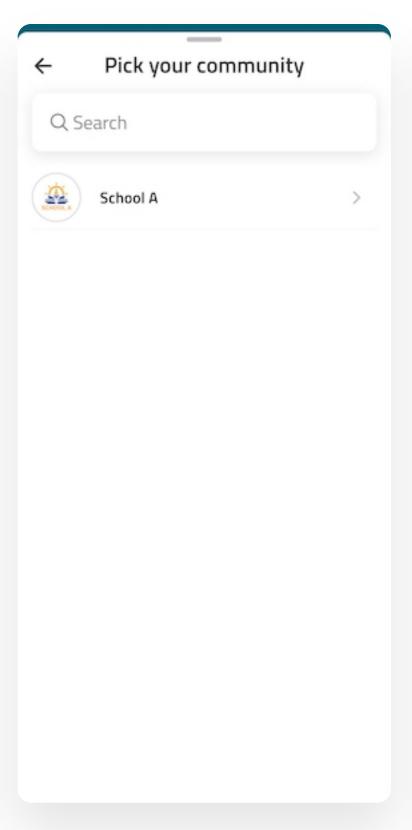

## Adding Children to Your Account

Add your child

Tap on "Add Family Members"

Pick your country

Pick your school

Enter their student ID

If you do not know your child's student ID number, reach out to your school.