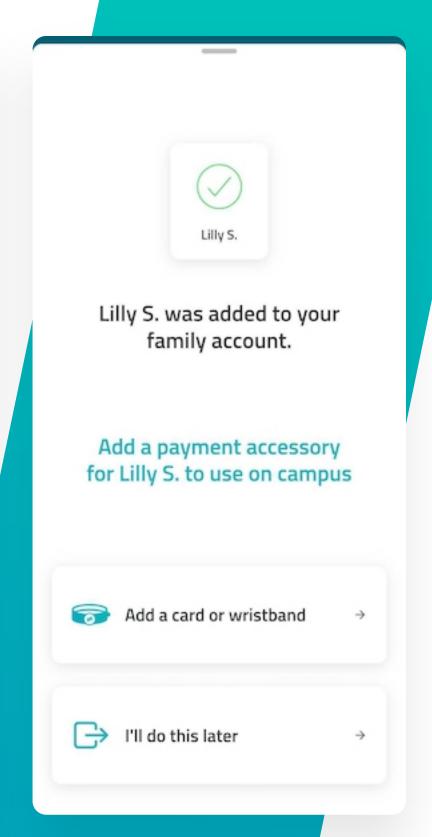

## Add your wristband or card

Enter the number on your card or wristband to connect it to your child's account.