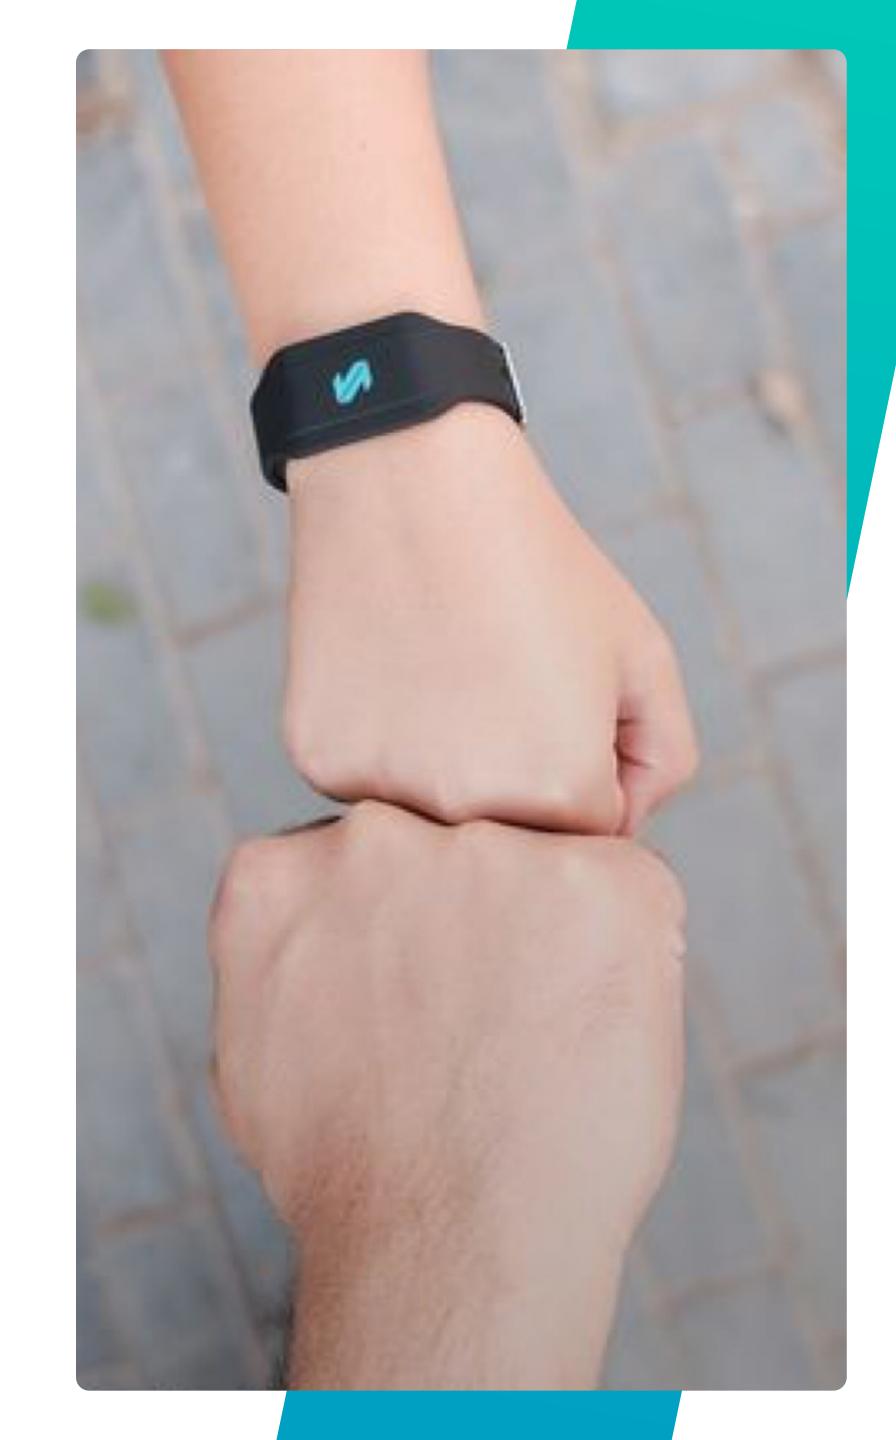

## Add your wristband or card

Enter the number on your card or wristband to connect it to your child's account.