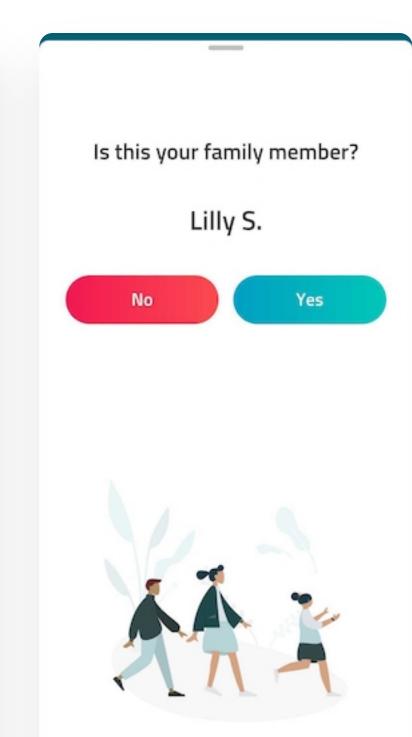

## Confirm your child's name

If it shows the wrong name and you are sure the ID is correct, press "No" and someone will be in touch.