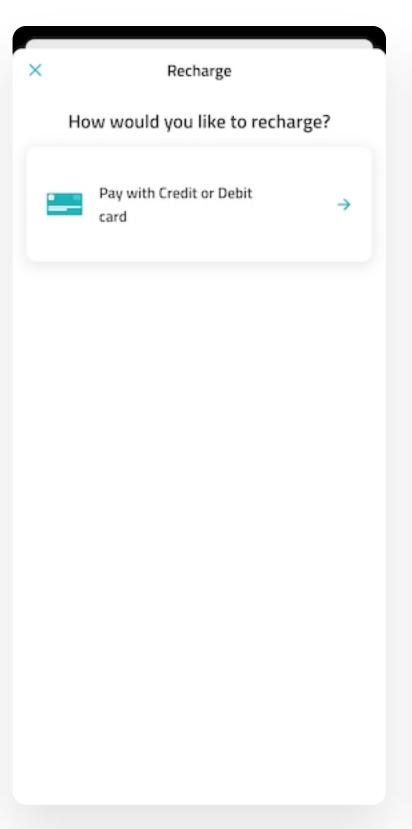

e App & Sign Up







#### Download the app

Search for "Spare" on your app store, or scan the QR Code from your phone.









Enter your number

Enter the code

You will receive an SMS.

#### Fill out your details

# Check your email and tap on the link to verify.

Done



## Adding Children to Your Account













Add your child

Tap on "Add Family Members"

Pick your country

Pick your school

Enter their student ID

If you do not know your child's student ID number, reach out to your school.

## Confirm your child's name

If it shows the wrong name and you are sure the ID is correct, press "No" and someone will be in touch.

## Add your wristband or card

Enter the number on your card or wristband to connect it to your child's account.



## Recharging Your Family Balance











Tap "Recharge"

Pay by card

#### Select an amount

You can choose from the preset options, or tap "other" to enter a custom amount.

Tap "Recharge" then enter your card details.





## **Important Tips**

- If you have more than one child, no need to recharge more than once. They all share the same **family balance**.
- Your spouse can also access your family account. To do this, simply log in on their phone using the same phone number.
- If your children will be making purchases on campus, you can set **spending limits**, **restrictions & more** by going to your child's page and tapping on the settings icon.