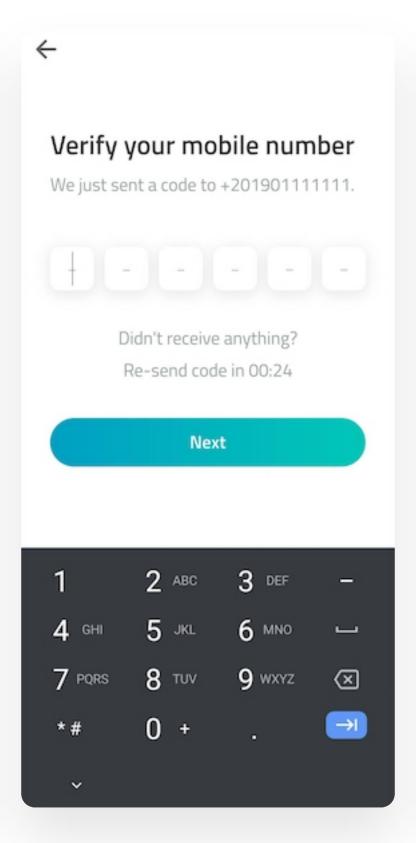

#### Download the app

Search for "Spare" on your app store, or scan the QR Code from your phone.

Enter your number

Enter the code

You will receive an SMS.